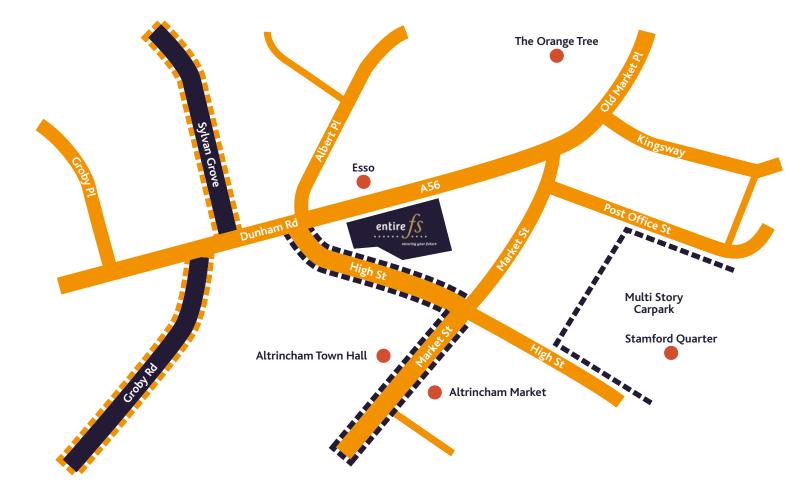

## How to find us...

## Our nearest Metro stop is: Altrincham

Our office address for your satnav: The Warrant House, High Street, Altrincham, Cheshire, WA14 1PZ

There are a few car parking spaces just outside the office building and there are also more on road parking available on Market Street just around the corner. Parking costs £1.50 for 2 hours and is free after 5pm.

Paid Parking

Alternatively, you can try and park on either Groby Rd or Sylvan Grove which are free and allow you to park for 2 and 3 hours respectively. Both roads are just off Dunham Rd.

**Free Parking** 

Parking charges and restrictions subject to change, please check local signs for up to date details.

securing your future

Entire FS Ltd The Warrant House High Street Altrincham Cheshire WA14 1PZ t 0161 711 0999 e support@entirefs.co.uk entirefs.co.uk